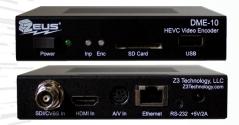

#### **INTERFACES**

- 1- SDI/CVBS Input
- 1- HDMI Input
- 1- Composite input
- 1- Gigabit Ethernet
- 1- USB 2.0
- 1- SD Card
- 1- RS-232