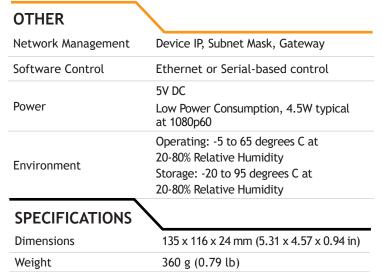

|
| Video Frame Rates (HD) | 23.98, 24, 25, 29.97p, 30, 50, 59.94<br>and 60 @ 720p & 1080p                                                                                                                                                                                                                                                                                                    |
| Features               | <ul> <li>SNMPv3</li> <li>Pro-MPEG Forward Error Correction</li> <li>Zixi Feeder™ enabled</li> <li>SRT Modes Supported: Caller,</li> <li>Sender, Rendezvous &amp; SRT Encryption</li> <li>KLV embedding MISB compliant per</li> <li>STANAG 4609</li> <li>Ultra low bandwidth support</li> <li>Stream one source into multiple resolutions and bitrates</li> </ul> |



<sup>1</sup>H.264 is limited to progressive



#### \*Contact Z<sup>3</sup> Technology for Customized Product Options

## sales@Z3technology.com

 www.Z3technology.com
 +1.402.323.0702 Z<sup>3</sup> Technology, LLC incorporates HDMI® technology. The terms of HDMI and HDMI High-Definition Multimedia Interface, and the HDMI Logo are trademarks or registered trademarks of



© Copyright 2020 Z<sup>3</sup> Technology, LLC. All rights reserved. Information subject to change without notice. DOC-MKT-0147-03