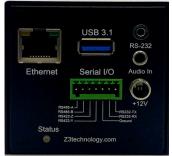

### Technical

| recillicat           |                                                                                                                                                                                                                                                                                                                                                                  |
|----------------------|------------------------------------------------------------------------------------------------------------------------------------------------------------------------------------------------------------------------------------------------------------------------------------------------------------------------------------------------------------------|
| Interfaces           | Locking HDMI Input, Locking HDMI Output, PoE, Gigabit Ethernet, USB 3.1, Mic Line Level Audio Input, RS-232, Serial I/O (RS-485, RS-422, RS-232)                                                                                                                                                                                                                 |
| Video Codecs         | H.265/HEVC, H.264 and MJPEG                                                                                                                                                                                                                                                                                                                                      |
| Encoding Resolutions | 4Kp30, 1080p and 720p (up to 60fps) Laptop Vesa Modes (up to 85fps)                                                                                                                                                                                                                                                                                              |
| Output Formats       | RTP, RTSP, MPEG-2 TS, RTMP, RTMPS, and SRT                                                                                                                                                                                                                                                                                                                       |
| Streaming            | <ul> <li>Simultaneously stream &amp; record each channel</li> <li>Send up to 3 simultaneous streams</li> <li>When using 3 streams max resolution of each stream is 1080p30</li> <li>When using 2 streams max resolution of each stream is 1080p60</li> <li>When using 1 stream max resolution is 2160p30</li> </ul>                                              |
| Features             | <ul> <li>Low latency, Low Power</li> <li>Cyber Secure Features Available</li> <li>Simultaneous encode of H.265/HEVC and H.264</li> <li>Control via HTTP/HTTPS web GUI, API, ONVIF or SSH/Serial</li> <li>Live Video Preview</li> <li>Record to USB or Network File System</li> <li>SRT Modes Supported: Caller Sender, Rendezvous, and SRT Encryption</li> </ul> |