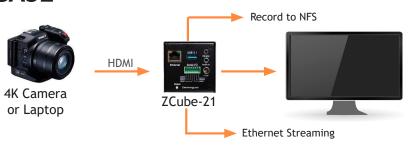

# **USE CASE**

# ZCube-21™ H.265 4K Encoder

The ZCube-21™ is a compact encoder system. It is a H.265/HEVC, H.264 and MJPEG video encoder designed for portable high quality streaming. It is capable of accepting 4K video or laptop VESA Resolutions and producing IP streams. The ZCube-21 features a secure locking HDMI input and a HDMI output for a monitor display while offering simultaneous streaming and recording.