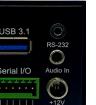

## Tachnical

| Technical            |                                                                                                                                                                                                                                                                                                                                                                  |
|----------------------|------------------------------------------------------------------------------------------------------------------------------------------------------------------------------------------------------------------------------------------------------------------------------------------------------------------------------------------------------------------|
| Interfaces           | Locking HDMI Input, Locking HDMI Output, PoE, Gigabit Ethernet, USB 3.1, Mic Line Level Audio Input, RS-232, Serial I/O (RS-485, RS-422, RS-232)                                                                                                                                                                                                                 |
| Video Codecs         | H.265/HEVC, H.264 and MJPEG                                                                                                                                                                                                                                                                                                                                      |
| Encoding Resolutions | 4Kp30, 1080p and 720p (up to 60fps) Laptop Vesa Modes (up to 85fps)                                                                                                                                                                                                                                                                                              |
| Output Formats       | RTP, RTSP, MPEG-2 TS, RTMP, RTMPS, and SRT                                                                                                                                                                                                                                                                                                                       |
| Streaming            | <ul> <li>Simultaneously stream &amp; record each channel</li> <li>Send up to 3 simultaneous streams</li> <li>When using 3 streams max resolution of each stream is 1080p30</li> <li>When using 2 streams max resolution of each stream is 1080p60</li> <li>When using 1 stream max resolution is 2160p30</li> </ul>                                              |
| Features             | <ul> <li>Low latency, Low Power</li> <li>Cyber Secure Features Available</li> <li>Simultaneous encode of H.265/HEVC and H.264</li> <li>Control via HTTP/HTTPS web GUI, API, ONVIF or SSH/Serial</li> <li>Live Video Preview</li> <li>Record to USB or Network File System</li> <li>SRT Modes Supported: Caller Sender, Rendezvous, and SRT Encryption</li> </ul> |