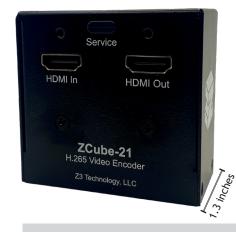

# ZCube-21™ H.265 4K Encoder

The ZCube-21™ is a compact encoder system. It is a H.265/HEVC, H.264 and MJPEG video encoder designed for portable high quality streaming. It is capable of accepting 4K video or laptop VESA Resolutions and producing IP streams. The ZCube-21 features a secure locking HDMI input and a HDMI output for a monitor display while offering simultaneous streaming and recording.

## Tachnical

| Technical            |                                                                                                                                                                                                                                                                                                                                                                  |
|----------------------|------------------------------------------------------------------------------------------------------------------------------------------------------------------------------------------------------------------------------------------------------------------------------------------------------------------------------------------------------------------|
| Interfaces           | Locking HDMI Input, Locking HDMI Output, PoE, Gigabit Ethernet, USB 3.1, Mic Line Level Audio Input, RS-232, Serial I/O (RS-485, RS-422, RS-232)                                                                                                                                                                                                                 |
| Video Codecs         | H.265/HEVC, H.264 and MJPEG                                                                                                                                                                                                                                                                                                                                      |
| Encoding Resolutions | 4Kp30, 1080p and 720p (up to 60fps) Laptop Vesa Modes (up to 85fps)                                                                                                                                                                                                                                                                                              |
| Output Formats       | RTP, RTSP, MPEG-2 TS, RTMP, RTMPS, and SRT                                                                                                                                                                                                                                                                                                                       |
| Streaming            | <ul> <li>Simultaneously stream &amp; record each channel</li> <li>Send up to 3 simultaneous streams</li> <li>When using 3 streams max resolution of each stream is 1080p30</li> <li>When using 2 streams max resolution of each stream is 1080p60</li> <li>When using 1 stream max resolution is 2160p30</li> </ul>                                              |
| Features             | <ul> <li>Low latency, Low Power</li> <li>Cyber Secure Features Available</li> <li>Simultaneous encode of H.265/HEVC and H.264</li> <li>Control via HTTP/HTTPS web GUI, API, ONVIF or SSH/Serial</li> <li>Live Video Preview</li> <li>Record to USB or Network File System</li> <li>SRT Modes Supported: Caller Sender, Rendezvous, and SRT Encryption</li> </ul> |

#### **Specifications**

| ZCube Size   | 32 x 62 x 58 mm (1.3 x 2.4 x 2.3 in) |  |
|--------------|--------------------------------------|--|
| ZCube Weight | 153g                                 |  |
| Power Input  | 7.5V to 16V DC, 12V DC typ.          |  |