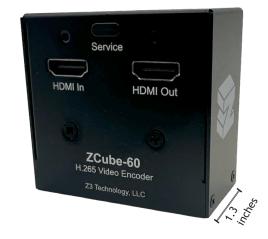

# ZCube-60

The ZCube-60 is a compact encoder system for streaming and recording of 4Kp60 video. It is a H.265/HEVC, H.264 and MJPEG video encoder designed for portable high quality streaming. It is capable of accepting 4Kp60 video or laptop VESA Resolutions and producing IP streams. The ZCube-60 features a secure locking HDMI input and a HDMI output for a monitor display while offering simultaneous streaming and recording.

| Technical |
|-----------|
|           |

Interfaces

Streaming

**Features** 

Locking HDMI Input, Locking HDMI Output, PoE, Gigabit Ethernet, USB 3.1, Mic Line Level Audio Input, RS-232, Serial I/O (RS-485, RS-422, RS-232)

### **Specifications**

| ZCube Size              | 32 x 62 x 58 mm (1.3 x 2.4 x 2.3 in) |
|-------------------------|--------------------------------------|
| ZCube Weight            | 153g                                 |
| ZCube Power Input       | 12V DC or PoE 802.3af/at class 0     |
| ZCube Power Consumption | 4.5W typical while encoding 4Kp60    |