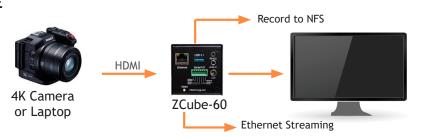

# ZCube-60

The ZCube-60 is a compact encoder system for streaming and recording of 4Kp60 video. It is a H.265/HEVC, H.264 and MJPEG video encoder designed for portable high quality streaming. It is capable of accepting 4Kp60 video or laptop VESA Resolutions and producing IP streams. The ZCube-60 features a secure locking HDMI input and a HDMI output for a monitor display while offering simultaneous streaming and recording.

Simultaneously stream & record each channel

Send up to 3 simultaneous streams

• When using 3 streams max resolution of each stream is 1080p60 • When using 2 streams max resolution of each stream

is 1080p60

· Live Video Preview

• Record to USB or Network File System

• SRT Modes Supported: Caller Sender, Rendezvous, and SRT

Encryption