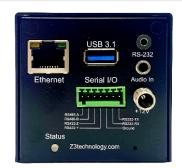

| Technical |
|-----------|
|           |

Interfaces

Streaming

**Features** 

Locking HDMI Input, Locking HDMI Output, PoE, Gigabit Ethernet, USB 3.1, Mic Line Level Audio Input, RS-232, Serial I/O (RS-485, RS-422, RS-232)