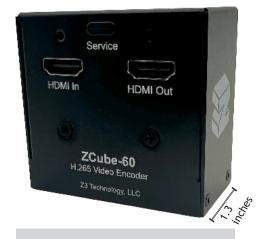

# ZCube-60

The ZCube-60 is a compact encoder system for streaming and recording of 4Kp60 video. It is a H.265/HEVC, H.264 and MJPEG video encoder designed for portable high quality streaming. It is capable of accepting 4Kp60 video or laptop VESA Resolutions and producing IP streams. The ZCube-60 features a secure locking HDMI input and a HDMI output for a monitor display while offering simultaneous streaming and recording.