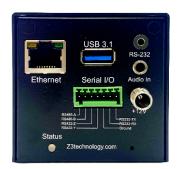

| _   |   |    |         | 1 |
|-----|---|----|---------|---|
| Tec | h | nı | $c_{2}$ | М |
| 166 |   |    | Cu      | Ц |

| recillicat           |                                                                                                                                                                                                                                                                                                                                                       |
|----------------------|-------------------------------------------------------------------------------------------------------------------------------------------------------------------------------------------------------------------------------------------------------------------------------------------------------------------------------------------------------|
| Interfaces           | Locking HDMI Input, Locking HDMI Output, PoE, Gigabit Ethernet, USB 3.1, Mic Line Level Audio Input, RS-232, Serial I/O (RS-485, RS-422, RS-232)                                                                                                                                                                                                      |
| Video Codecs         | H.265/HEVC, H.264 and MJPEG                                                                                                                                                                                                                                                                                                                           |
| Encoding Resolutions | 2160p60, 2160p30, 1080p and 720p (up to 60fps) Laptop<br>Vesa Modes (up to 85fps)                                                                                                                                                                                                                                                                     |
| Output Formats       | RTP, RTSP, MPEG-2 TS, RTMP, RTMPS, and SRT HDMI Output (up to 4Kp30)                                                                                                                                                                                                                                                                                  |
| Streaming            | <ul> <li>Simultaneously stream &amp; record each channel</li> <li>Send up to 2 simultaneous streams</li> <li>When using 2 streams max resolution of each stream is 1080p60</li> <li>When using 1 stream max resolution is 2160p60</li> <li>Resize video input to desired output resolution</li> </ul>                                                 |
| Features             | <ul> <li>Low Latency, Low Power</li> <li>Cyber Secure Features Available</li> <li>Simultaneous encode of H.265/HEVC and H.264</li> <li>Control via HTTP/HTTPS web GUI, API, ONVIF or SSH/Serial</li> <li>Live Video Preview</li> <li>Record to USB or Network File System</li> <li>SRT Modes Supported: Caller Sender, Rendezvous, and SRT</li> </ul> |